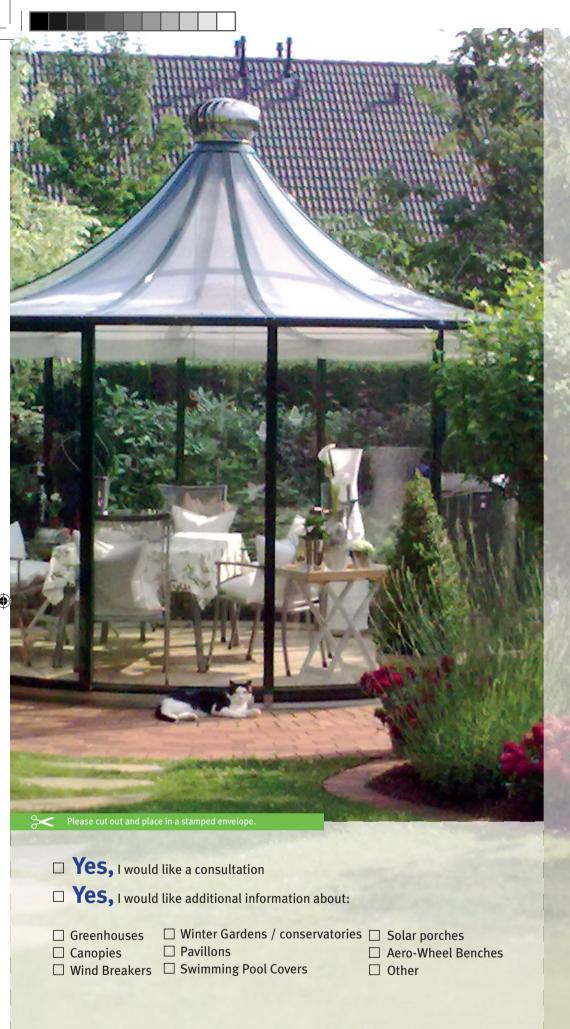

The RONDO Pavilion. Always on the sunny side, facing away from the wind.

Our RONDO Pavilion offers you a living space with a "panoramic view". The side pieces, which can be steplessly adjusted with or against each other, and provide protection against wind and weather — exactly where you need it.

### Extremely easy to use

Stepless opening, up to 180° Completely revolving, in every direction

With the sun — against the wind

Perfectly chosen furniture creates an atmosphere of wellbeing and relaxation

...directly next to your house

...as an al fresco sitting area

...for pleasant get-togethers