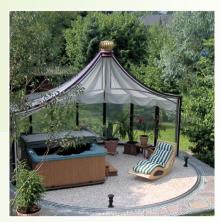

The RONDO Pavilion. Always on the sunny side, facing away from the wind.

Our RONDO Pavilion offers you a living space with a "panoramic view". The side pieces, which can be steplessly adjusted with or against each other, and provide protection against wind and weather — exactly where you need it.

#### • An al fresco sitting area

- An all-year meeting spot for the whole family
- Swimming pool or whirlpool covering
- A bandstand in the spa/resort garden
- As a smokers' pavilion (in gastronomic settings, for instance)
- An artist's workshop
- Customizable appearance through the use of a pagoda or domed roof, or with straight roof beams
- Complemented by ceiling or side shades
- Alternatively, coloured ceiling panes and side panels and/or opaque inserts are possible

... or to simply lay back and relax