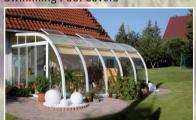

The RONDO Pavilion. Always on the sunny side, facing away from the wind.

Our RONDO Pavilion offers you a living space with a "panoramic view". The side pieces, which can be steplessly adjusted with or against each other, and provide protection against wind and weather — exactly where you need it.

### Model Description

The standard models have two parts, can be revolved with- or against each other, and include a lockable sliding door in the outer segment. The side- and roof heights are dependent upon the roof form.