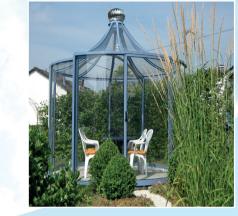

#### Roof forms

VG – Straight roof beams ø 3.31 – 8.53 m

VK - Domed roof ø 3.31 – 7.22 m

VP – Pagoda roof ø 3.31 – 8.53 m

The ideal solution for your whirlpool

RONDO Solar is the eye-catcher in your garden

Perfectly chosen furniture creates an atmosphere of wellbeing and relaxation

...directly next to your house

...as an al fresco sitting area

...for pleasant get-togethers