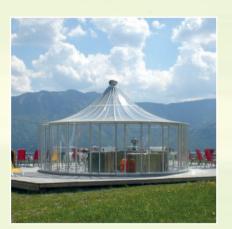

#### • An al fresco sitting area

- An all-year meeting spot for the whole family
- Swimming pool or whirlpool covering
- A bandstand in the spa/resort garden
- As a smokers' pavilion (in gastronomic settings, for instance)
- An artist's workshop
- Customizable appearance through the use of a pagoda or domed roof, or with straight roof beams
- Complemented by ceiling or side shades
- Alternatively, coloured ceiling panes and side panels and/or opaque inserts are possible

### Model Description

The standard models have two parts, can be revolved with- or against each other, and include a lockable sliding door in the outer segment. The side- and roof heights are dependent upon the roof form.