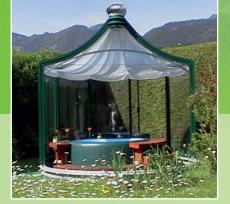

The RONDO Pavilion. Always on the sunny side, facing away from the wind.

Our RONDO Pavilion offers you a living space with a "panoramic view". The side pieces, which can be steplessly adjusted with or against each other, and provide protection against wind and weather — exactly where you need it.

#### • An al fresco sitting area

- An all-year meeting spot for the whole family
- Swimming pool or whirlpool covering
- A bandstand in the spa/resort garden
- As a smokers' pavilion (in gastronomic settings, for instance)
- An artist's workshop
- Customizable appearance through the use of a pagoda or domed roof, or with straight roof beams
- Complemented by ceiling or side shades
- Alternatively, coloured ceiling panes and side panels and/or opaque inserts are possible

Perfectly chosen furniture creates an atmosphere of wellbeing and relaxation

...directly next to your house

...as an al fresco sitting area

...for pleasant get-togethers