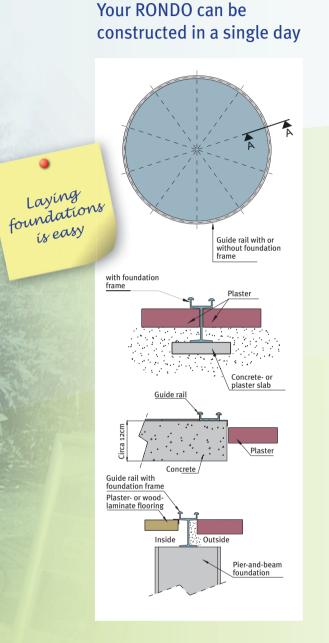

### Model Description

The standard models have two parts, can be revolved with- or against each other, and include a lockable sliding door in the outer segment. The side- and roof heights are dependent upon the roof form.

The aluminium construction is available in the following standard **RAL colours:** 

- Pine green 6009,
- White aluminium 9006,
- Anthracite grey DB703, but also in all RAL special colours, upon request.

#### Glazing:

- Single-pane safety glass (ESG)
- Pane grid: Circa 1.0 m
- Glazing in the roof is made of highly impact-resistant Plexiglass®
- Transparent, or white
- UV-resistant.

The linchpin is the thermodynamic wind-driven fan (inc. sealing washer) in silver, also available in RAL colours upon request.