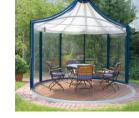

The RONDO Pavilion. Always on the sunny side, facing away from the wind.

Our RONDO Pavilion offers you a living space with a "panoramic view". The side pieces, which can be steplessly adjusted with or against each other, and provide protection against wind and weather — exactly where you need it.

### Model Description

The standard models have two parts, can be revolved with- or against each other, and include a lockable sliding door in the outer segment. The side- and roof heights are dependent upon the roof form.