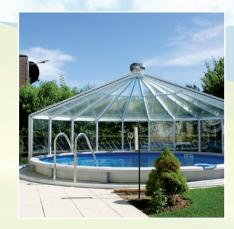

The RONDO Pavilion. Always on the sunny side, facing away from the wind.

Our RONDO Pavilion offers you a living space with a "panoramic view". The side pieces, which can be steplessly adjusted with or against each other, and provide protection against wind and weather — exactly where you need it.

#### Roof forms

VG – Straight roof beams ø 3.31 – 8.53 m

VK - Domed roof ø 3.31 – 7.22 m

VP – Pagoda roof ø 3.31 – 8.53 m

The ideal solution for your whirlpool

RONDO Solar is the eye-catcher in your garden