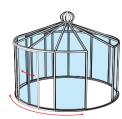

The RONDO Pavilion. Always on the sunny side, facing away from the wind.

Our RONDO Pavilion offers you a living space with a "panoramic view". The side pieces, which can be steplessly adjusted with or against each other, and provide protection against wind and weather — exactly where you need it.

### Model Description

The standard models have two parts, can be revolved with- or against each other, and include a lockable sliding door in the outer segment. The side- and roof heights are dependent upon the roof form.