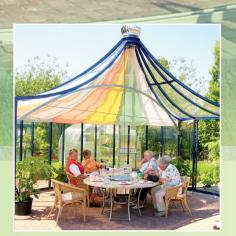

#### • An al fresco sitting area

- An all-year meeting spot for the whole family
- Swimming pool or whirlpool covering
- A bandstand in the spa/resort garden
- As a smokers' pavilion (in gastronomic settings, for instance)
- An artist's workshop
- Customizable appearance through the use of a pagoda or domed roof, or with straight roof beams
- Complemented by ceiling or side shades
- Alternatively, coloured ceiling panes and side panels and/or opaque inserts are possible

Perfectly chosen furniture creates an atmosphere of wellbeing and relaxation

...directly next to your house

...as an al fresco sitting area

...for pleasant get-togethers