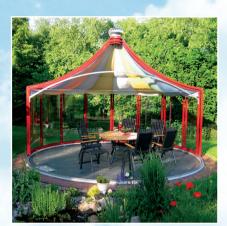

#### Roof forms

VG – Straight roof beams ø 3.31 – 8.53 m

VK - Domed roof ø 3.31 – 7.22 m

VP – Pagoda roof ø 3.31 – 8.53 m

The ideal solution for your whirlpool

RONDO Solar is the eye-catcher in your garden

### Model Description

The standard models have two parts, can be revolved with- or against each other, and include a lockable sliding door in the outer segment. The side- and roof heights are dependent upon the roof form.