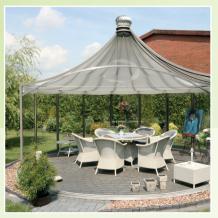

The RONDO Pavilion. Always on the sunny side, facing away from the wind.

Our RONDO Pavilion offers you a living space with a "panoramic view". The side pieces, which can be steplessly adjusted with or against each other, and provide protection against wind and weather — exactly where you need it.

### Extremely easy to use

Stepless opening, up to 180° Completely revolving, in every direction

With the sun — against the wind

Perfectly chosen furniture creates an atmosphere of wellbeing and relaxation

...directly next to your house

...as an al fresco sitting area

...for pleasant get-togethers