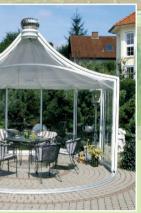

The RONDO Pavilion. Always on the sunny side, facing away from the wind.

Our RONDO Pavilion offers you a living space with a "panoramic view". The side pieces, which can be steplessly adjusted with or against each other, and provide protection against wind and weather — exactly where you need it.

#### Roof forms

VG – Straight roof beams ø 3.31 – 8.53 m

VK - Domed roof ø 3.31 – 7.22 m

VP – Pagoda roof ø 3.31 – 8.53 m

The ideal solution for your whirlpool

RONDO Solar is the eye-catcher in your garden