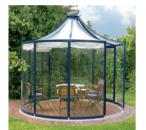

#### Roof forms

VG – Straight roof beams ø 3.31 – 8.53 m

VK - Domed roof ø 3.31 – 7.22 m

VP – Pagoda roof ø 3.31 – 8.53 m

The ideal solution for your whirlpool

RONDO Solar is the eye-catcher in your garden

### Model Description

The standard models have two parts, can be revolved with- or against each other, and include a lockable sliding door in the outer segment. The side- and roof heights are dependent upon the roof form.