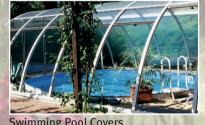

#### • An al fresco sitting area

- An all-year meeting spot for the whole family
- Swimming pool or whirlpool covering
- A bandstand in the spa/resort garden
- As a smokers' pavilion (in gastronomic settings, for instance)
- An artist's workshop
- Customizable appearance through the use of a pagoda or domed roof, or with straight roof beams
- Complemented by ceiling or side shades
- Alternatively, coloured ceiling panes and side panels and/or opaque inserts are possible

#### Roof forms

VG – Straight roof beams ø 3.31 – 8.53 m

VK - Domed roof ø 3.31 – 7.22 m

VP – Pagoda roof ø 3.31 – 8.53 m

The ideal solution for your whirlpool

RONDO Solar is the eye-catcher in your garden