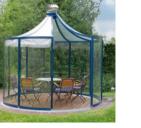

#### Roof forms

VG – Straight roof beams ø 3.31 – 8.53 m

VK - Domed roof ø 3.31 – 7.22 m

VP – Pagoda roof ø 3.31 – 8.53 m

The ideal solution for your whirlpool

RONDO Solar is the eye-catcher in your garden

### Model Description

The standard models have two parts, can be revolved with- or against each other, and include a lockable sliding door in the outer segment. The side- and roof heights are dependent upon the roof form.