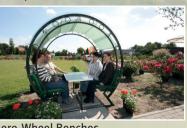

The RONDO Pavilion. Always on the sunny side, facing away from the wind.

Our RONDO Pavilion offers you a living space with a "panoramic view". The side pieces, which can be steplessly adjusted with or against each other, and provide protection against wind and weather — exactly where you need it.

### Extremely easy to use

Stepless opening, up to 180° Completely revolving, in every direction

With the sun — against the wind

#### Roof forms

VG – Straight roof beams ø 3.31 – 8.53 m

VK - Domed roof ø 3.31 – 7.22 m

VP – Pagoda roof ø 3.31 – 8.53 m

The ideal solution for your whirlpool

RONDO Solar is the eye-catcher in your garden