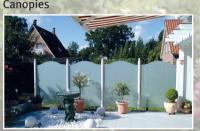

The RONDO Pavilion. Always on the sunny side, facing away from the wind.

Our RONDO Pavilion offers you a living space with a "panoramic view". The side pieces, which can be steplessly adjusted with or against each other, and provide protection against wind and weather — exactly where you need it.

#### • An al fresco sitting area

- An all-year meeting spot for the whole family
- Swimming pool or whirlpool covering
- A bandstand in the spa/resort garden
- As a smokers' pavilion (in gastronomic settings, for instance)
- An artist's workshop
- Customizable appearance through the use of a pagoda or domed roof, or with straight roof beams
- Complemented by ceiling or side shades
- Alternatively, coloured ceiling panes and side panels and/or opaque inserts are possible

Matching accessories available upon request.