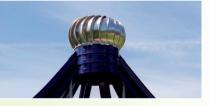

#### Glazing:

- Single-pane safety glass (ESG)
- Pane grid: Circa 1.0 m
- Glazing in the roof is made of highly impact-resistant Plexiglass®
- Transparent, or white
- UV-resistant.

The linchpin is the thermodynamic wind-driven fan (inc. sealing washer) in silver, also available in RAL colours upon request.