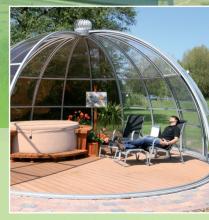

#### Roof forms

VG – Straight roof beams ø 3.31 – 8.53 m

VK - Domed roof ø 3.31 – 7.22 m

VP – Pagoda roof ø 3.31 – 8.53 m

The ideal solution for your whirlpool

RONDO Solar is the eye-catcher in your garden

... or to simply lay back and relax