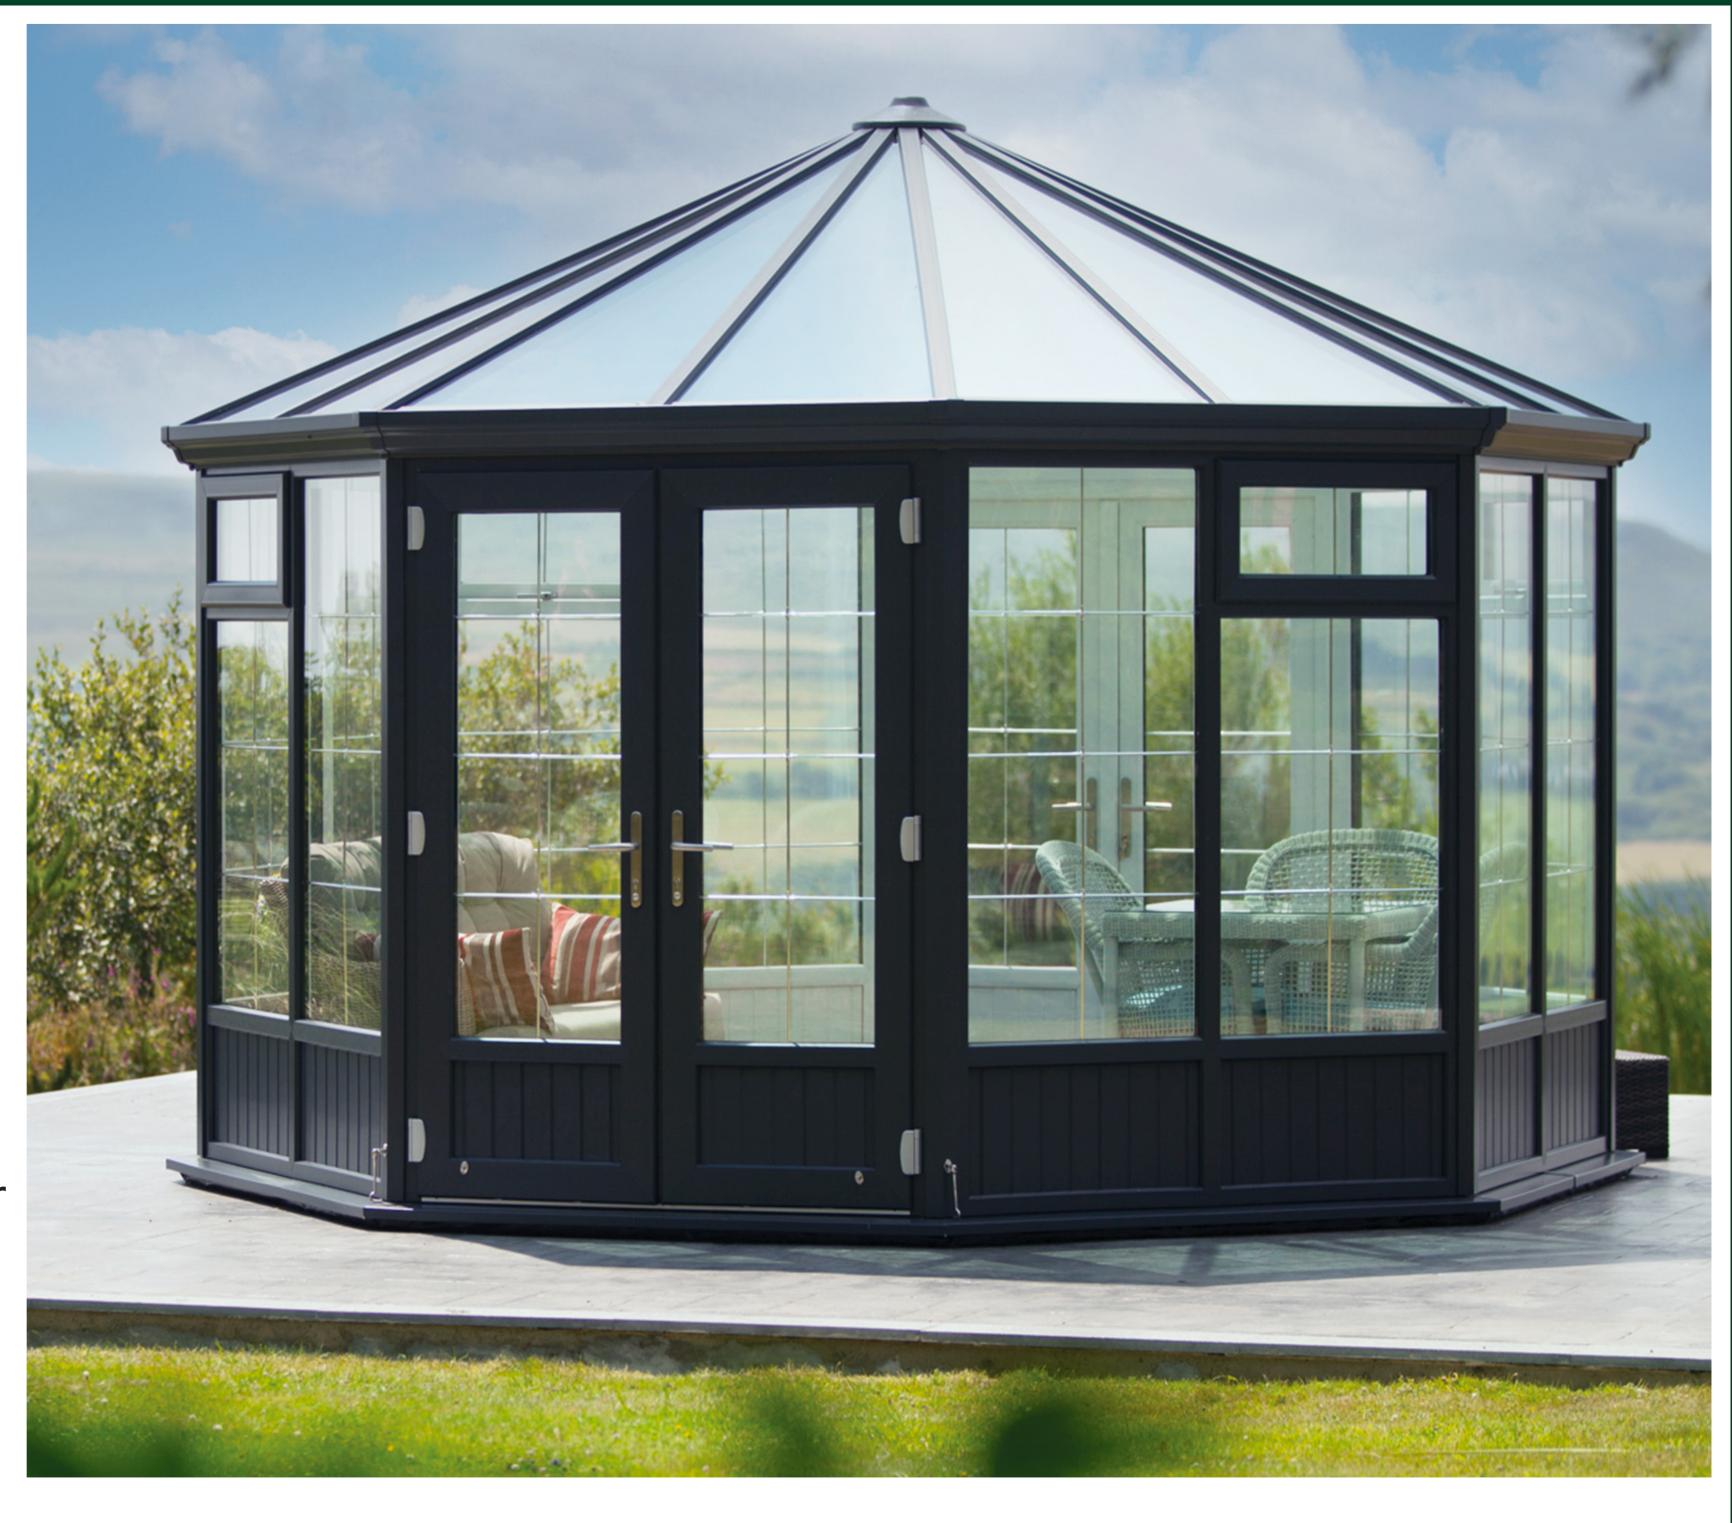

## THE MELBOURNE

14 x 14
Sun Room

INSULATED & DOUBLE GLAZED

QUICK INSTALLATION

PARTIALLY ASSEMBLED

EASY SITE PREP

ZERO MAINTENANCE

10 YEAR WARRANTY

Nominal Measurements: 13'8" x 13'8" x 10'5" high exterior Interior of each wall is 5'3"

## Roof:

- 25 degree roof pitch
- Black Tile Effect Roof Panels with White stipple texture on interior ceiling.
- •32 mm thick roof panels feature strong 25mm multiwall polycarbonate for insulation with a solid 2 to 5mm thick GRP Tile Effect Skin on the exterior and 2mm stipple texture skin on interior. U value of the polycarbonate core is 1.4 W/m2K. The R value would be 0.7142 m<sup>2</sup>K/W.
- Aluminum capping and GRP integrated gutter system with downpipes

## Walls/Windows/Doors:

- White exterior/ White interior
- Framing of is steel reinforced PVCu
- 28mm double glazed safety low E glass with chrome Georgian glazing bars inside
- •One hinged double door with multi point locks for excellent security, adjustable door hinges, low aluminum threshold and external projecting sill.
- Four lockable window vents
- •Small bottom panel is a 28mm powder-coated aluminum composite insulated panel. It has (2) 2mm aluminum sheets with 24mm core of extruded polystyrene (XPS) thermal insulation (Ravatherm XPS). The U value = 1.05 W/m2K; R value = 0.9524 m<sup>2</sup>K/W. Interior dividing wall between shed extension and room is also aluminum composite panel.