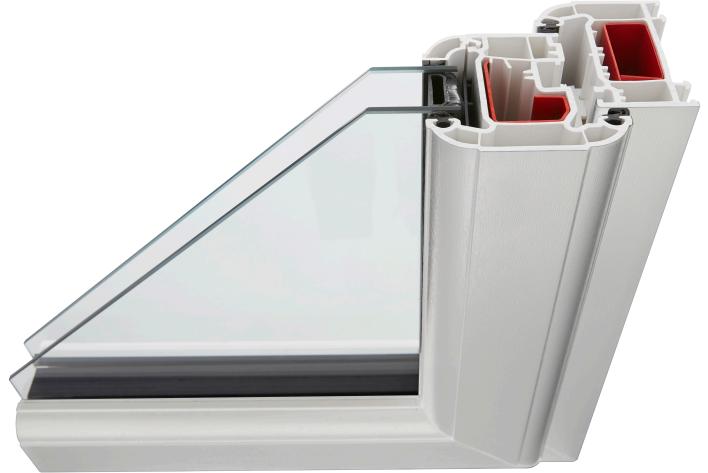

## Walls/Windows/Doors:

- White exterior/ White interior
- Framing of is steel reinforced PVCu
- 28mm double glazed safety low E glass with chrome Georgian glazing bars inside
- •One hinged double door with multi point locks for excellent security, adjustable door hinges, low aluminum threshold and external projecting sill.
- Four lockable window vents
- •Small bottom panel is a 28mm powder-coated aluminum composite insulated panel. It has (2) 2mm aluminum sheets with 24mm core of extruded polystyrene (XPS) thermal insulation (Ravatherm XPS). The U value = 1.05 W/m2K; R value = 0.9524 m<sup>2</sup>K/W. Interior dividing wall between shed extension and room is also aluminum composite panel.