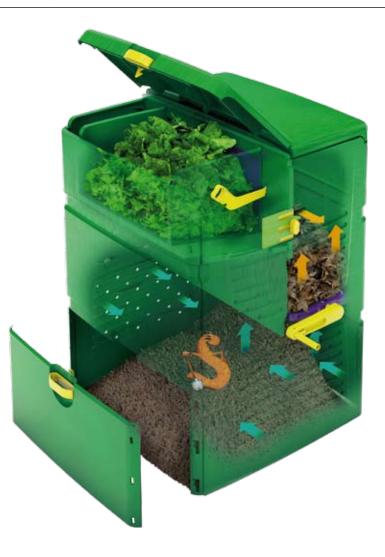

The Aeroplus 6000 saves laborous shifting of the compost, due to its 3-phase system the waste is mixed and aerated two times by gravity!

Large filling and removal flaps with snap-on wind protection. Adjustable ventilation for summer/winter. Convenient removal of compost due to the chamber system. Quick composting through controlled ventilation. Due to its design, Aeroplus 6000 fits perfectly into every garden.